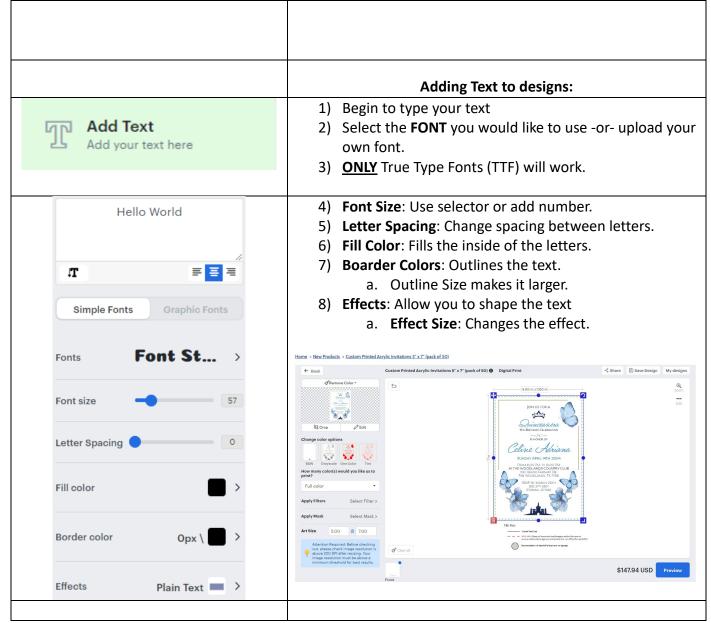

## 1) Design Options:

a. Add Designs, Upload Design, Add Text, Design Text, Upload True Type Fonts,