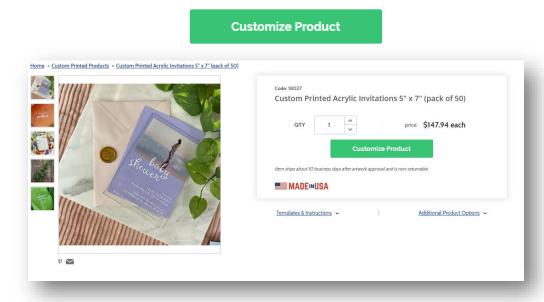

## Enhancing Your Invitations with ShopPOP Designer

Elevate your Custom Printed Acrylic Invitations by adding a personalized touch with our ShopPOP Designer.

- 1. **Sign In or Register:** Begin by logging into your ShopPOPdisplays account or create a new one <a href="here">here</a>. Remember, to save your designs, you must be logged in before starting your customization project.
- 2. **Select Your Display:** Navigate to our Custom Printed Displays for LEGO® section and choose the perfect showcase for your set.
- 3. **Choose the Compatible LEGO® Set:** Match your display with the specific LEGO® set you wish to highlight.
- 4. **Determine the Case Type:** Opt between Ready to Assemble (RTA) or Permanently Assembled options to best suit your display needs.
- 5. **Add Custom Printing:** Click on "Add Custom Printing" to upload your own designs or images, transforming the display into a truly one-of-a-kind piece.
- 6. **Quantity and Customization:** Decide on the number of units you need and press the green "Customize Product" button to proceed.
- Launch the ShopPOP Designer: You will be directed to the ShopPOP Designer, where your creative journey begins.