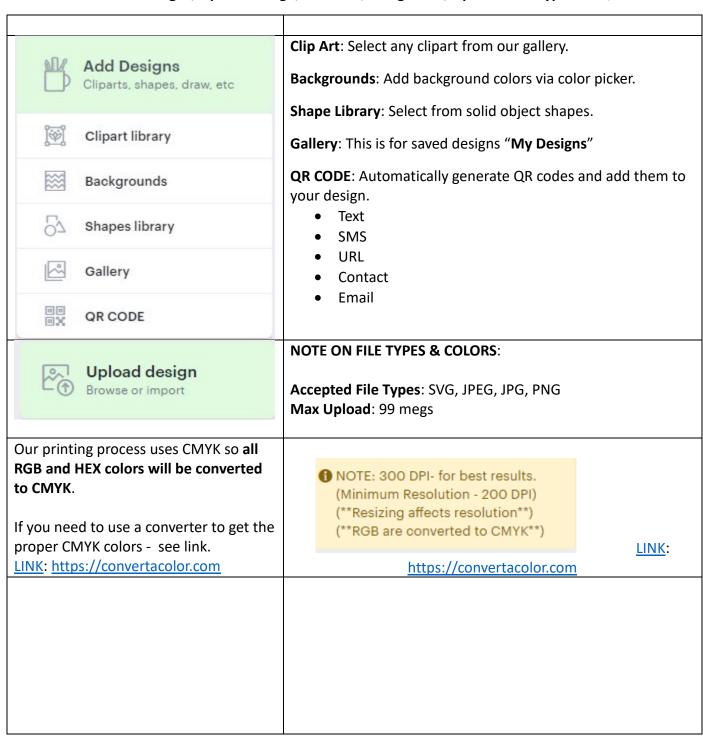

## 1) Design Options:

a. Add Designs, Upload Design, Add Text, Design Text, Upload True Type Fonts,